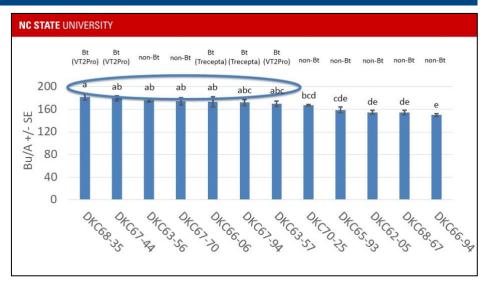

### NC STATE TRIALS

NC State Official Variety Trials

Water Resiliency Trial

Corn Bt Trial

## Above Average Piedmont (Surry and Union) - Late Hybrids (2023)

| Company/Brand               | Hybrid         | Trait    | Relative<br>Maturity | Yield<br>(bu/a) | Test Weight<br>(lb/bu) | % of Trial<br>Mean | Top Yield<br>Group % |
|-----------------------------|----------------|----------|----------------------|-----------------|------------------------|--------------------|----------------------|
| DEKALB - Bayer Crop Science | DKC 68-35      | VT2P     | 118                  | 229.3           | 59.3                   | 19.5%              | 100%                 |
| DEKALB - Bayer Crop Science | DKC 66-06      | TRECEPTA | 116                  | 216.2           | 58.4                   | 10.8%              | 50%                  |
| INTEGRA                     | CX301119VT2P   | VT2P     | 119                  | 213.4           | 57.5                   | 9.8%               | 50%                  |
| FS System                   | FS 6627T RIB   | TRECEPTA | 116                  | 211.6           | 59.1                   | 8.8%               | 50%                  |
| Dyna-Gro                    | D56TC44        | TRECEPTA | 116                  | 209.0           | 59.2                   | 6.7%               | 50%                  |
| INTEGRA                     | 6624TRE        | TRECEPTA | 116                  | 206.0           | 59.3                   | 5.0%               | 50%                  |
| DEKALB - Bayer Crop Science | DKC 67-44      | VT2P     | 117                  | 205.5           | 59.1                   | 5.6%               | 0%                   |
| DEKALB - Bayer Crop Science | DKC 69-99      | TRECEPTA | 119                  | 204.6           | 59.7                   | 3.4%               | 50%                  |
| AgraTech                    | 87VT2P         | VT2P     | 117                  | 203.8           | 57.7                   | 3.1%               | 50%                  |
| Seedway                     | SX 19B23VT     | VT2P     | 118                  | 203.5           | 57.6                   | 3.3%               | 50%                  |
| Dyna-Gro                    | D58TC94        | TRECEPTA | 118                  | 203.4           | 60.1                   | 3.6%               | 50%                  |
| INTEGRA                     | 6641           | SS       | 116                  | 202.3           | 58.8                   | 3.6%               | 0%                   |
| Dyna-Gro                    | D57TC29        | TRECEPTA | 117                  | 201.0           | 57.3                   | 2.2%               | 50%                  |
| Pioneer                     | P1622VYHR      | VYHR     | 116                  | 199.3           | 59.3                   | 2.9%               | 0%                   |
| Revere Seed                 | Revere 1627 TC | TRECEPTA | 116                  | 198.9           | 57.8                   | 0.3%               | 50%                  |
| Growmark Inc                | FS 6818V RIB   | VT2P     | 118                  | 198.3           | 59.3                   | 2.2%               | 0%                   |
| DEKALB - Bayer Crop Science | DKC 117-78     | VT2P     | 117                  | 196.9           | 59.3                   | 0.6%               | 0%                   |
| INTEGRA                     | 6720           | VT2P     | 117                  | 196.6           | 59.5                   | 0.7%               | 0%                   |