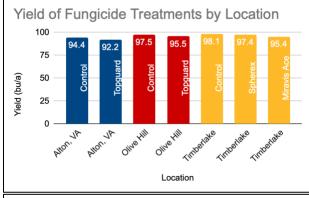

You can find more information about past in-furrow fertilizer research in "Starter Phosphorus Fertilizer and Additives in North Carolina Soils: Use, Placement, and Plant Response" by Luke Gatiboni, Deanna Osmond, David Hardy, and Steph Kulesza (<a href="https://content.ces.ncsu.edu/starter-phosphorus-fertilizer-and-additives-in-nc-soils-use-placement-and-plant-response">https://content.ces.ncsu.edu/starter-phosphorus-fertilizer-and-additives-in-nc-soils-use-placement-and-plant-response</a>)

- \*The data has little to no correlation
- \*\*An R-Squared value indicates how well the trendline represents the data. A value of less than 0.5 indicates the line *does not* represent the data well.

# Regional Corn Variety Trial

The agents of Person/Granville, Alamance, and Caswell worked together to host a regional variety trial. This trial had 5 locations of single replication variety trials in an effort to create more robust variety information for their growers. The combined data of this effort can be seen below. The full report can be found at WEBSITE!!!!