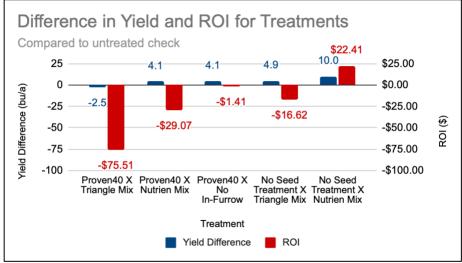

### COUNTY/LOCAL TRIALS

Intensive Management Corn Trial

Soybean In-Furrow Trial

Regional Corn Variety Trial

Wheat Fungicide Trial