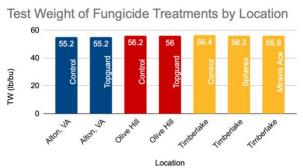

You can find more information about past in-furrow fertilizer research in "Starter Phosphorus Fertilizer and Additives in North Carolina Soils: Use, Placement, and Plant Response" by Luke Gatiboni, Deanna Osmond, David Hardy, and Steph Kulesza (<a href="https://content.ces.ncsu.edu/starter-phosphorus-fertilizer-and-additives-in-nc-soils-use-placement-and-plant-response">https://content.ces.ncsu.edu/starter-phosphorus-fertilizer-and-additives-in-nc-soils-use-placement-and-plant-response</a>)

- \*The data has little to no correlation
- \*\*An R-Squared value indicates how well the trendline represents the data. A value of less than 0.5 indicates the line *does not* represent the data well.

# Regional Corn Variety Trial

The agents of Person/Granville, Alamance, and Caswell worked together to host a regional variety trial. This trial had 5 locations of single replication variety trials in an effort to create more robust variety information for their growers. The combined data of this effort can be seen below. The full report can be found at WEBSITE!!!!