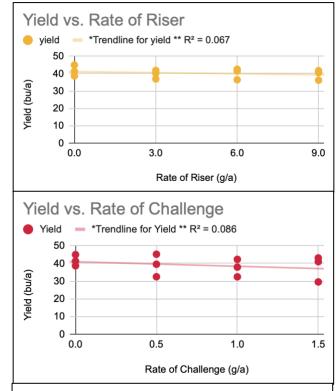

- All but the Proven40 X Triangle Mix treatment had a positive yield response. The Nutrien Mix was the only treatment with a positive ROI.
- In plots with no biological seed treatment (Proven40), applying an in-furrow treatment did perform better than the check, though there were no differences between mixes (Nutrien VS Triangle).
- Proven40 seed treatment did not provide a statistically significant yield advantage. This could have been
  due to the dry nature of the season. It should be noted that other studies performed by NC State have found
  that Proven40 in-furrow treatment did provide yield advantages, and that this study does not disprove those
  findings.

# Soybean Starter Fertilizer In-Furrow Trial

This study looked at the impact of in-furrow starter fertilizer products on the yield of soybeans. The two products were Riser and Challenge Liquid Plant Food. Riser contains 7-17-3, as well as small amounts of copper, iron, manganese, and zinc. Challenge contains 8-32-5, as well as zinc and humic acid. Plots received any of the following treatments:

- Riser @ 3GPA
- Riser @ 6GPA
- Riser @9GPA
- Challenge Liquid Plant Food @0.05GPA
- Challenge Liquid Plant Food @0.10GPA
- Challenge Liquid Plant Food @0.15GPA
- Untreated Check

### **MAIN TAKE AWAYS:**

- In-Furrow treatments had little to no impact on yield for soybeans on this field.
- The results from this study support past research by NC State that indicates that the use of starter fertilizers on soybeans has little to no impact on soybean yields.