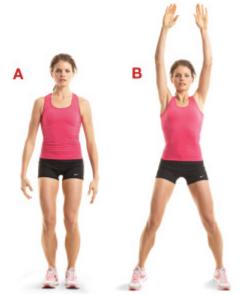

## 30 DAY JUMPING JACKS CHALLENGE

Take the 30 Day Jumping Jacks
Challenge in April. The challenge has 1
exercise to do each day and can be
done over the course of the entire day.
The number of exercises each day
slowly increases to help you build up
your endurance gradually, ensuring you
are able to complete the challenge.